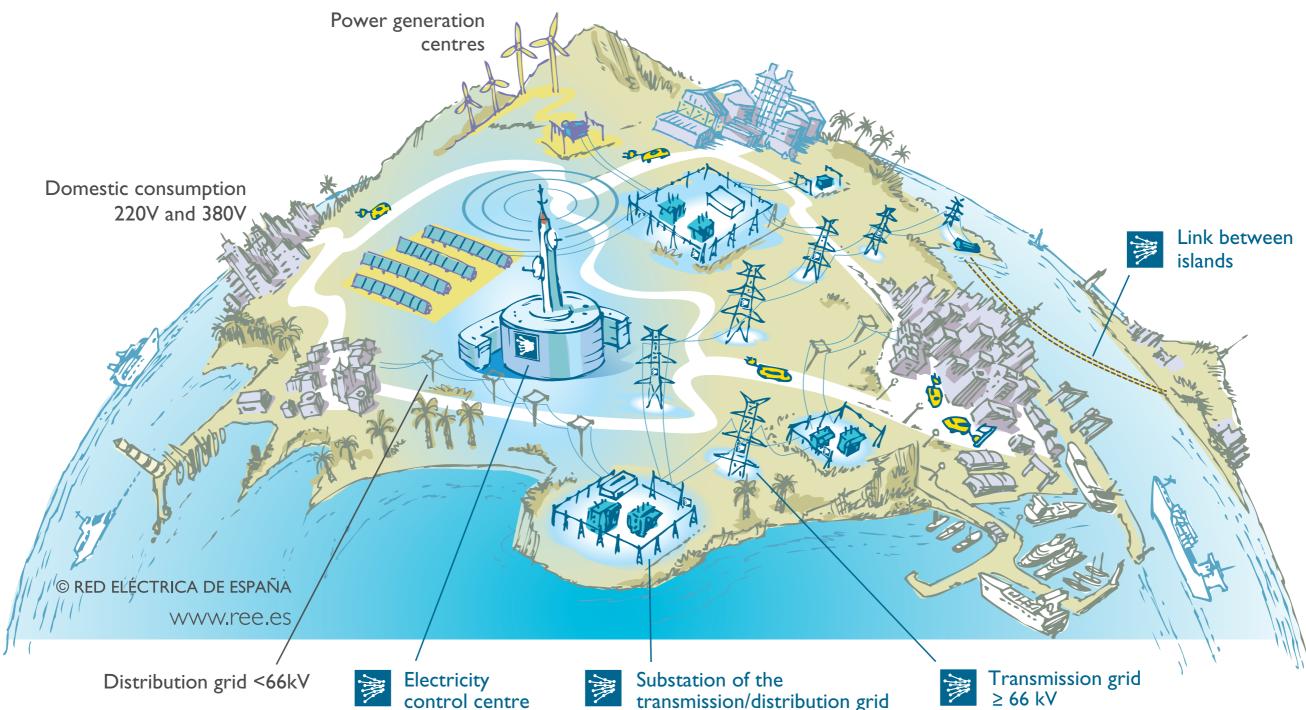

## Key element of the Canary Islands' system

Red Eléctrica ensures the global functioning of the Canary Islands' system. Our activity involves the transmission of electricity from the production

centres to the distribution points, operating the system to maintain the constant balance between generation and electricity consumption.