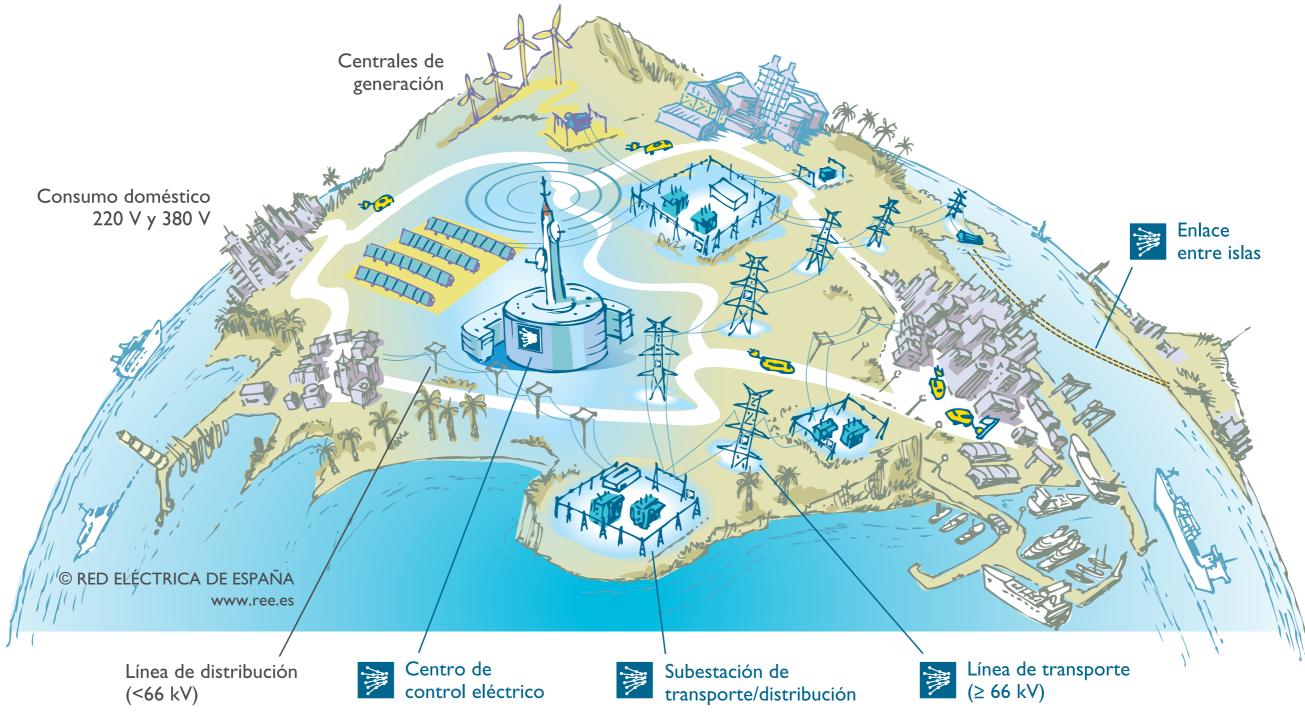

## Pieza clave del sistema eléctrico canario

Red Eléctrica asegura el correcto funcionamiento del sistema eléctrico canario. Para ello, opera el sistema en tiempo real, manteniendo en constante equilibrio la generación y el consumo eléctrico de las islas, y transporta la electricidad desde los centros de producción hasta los puntos de distribución a los consumidores.